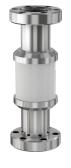

# **Ceramic break insulator** 1.33" OD CF high voltage (10 KV) insulator

Part number: HVI-075-10

## Ceramic break insulator 1.33" OD CF high voltage (10 KV) insulator

- Maximum Voltage 3KV-15KV depending on size
- 304 Stainless Steel Flanges
- Kovar Sleeve
- Ceramic Insulator
- Metal Seal to 450°C
- Elastomer Seal to 200°C

#### HVI-075-10

| Parameters         | Specifications                               |
|--------------------|----------------------------------------------|
| Insulator Type     | High Voltage                                 |
| Flange Size / Type | DN 16 CF (1.33" OD)                          |
| Sleeve Material    | Kovar                                        |
| Insulator Material | Alumina Ceramic                              |
| Flange Material    | 304 Stainless                                |
| Vacuum Range       | $1\cdot 10^{\text{-}10}$ mbar to 1 bar (UHV) |
| Temperature Range  | -270 °C to 450 °C                            |
| Voltage Rating     | 15 KV                                        |
| Weight             | 1.25 lbs                                     |