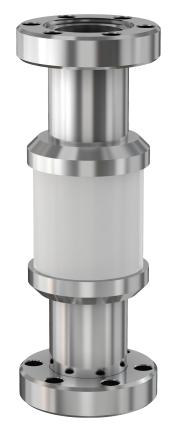

# **Ceramic break insulator** 1.33" OD CF high voltage (10 KV) insulator

Part number: HVI-075-10

## Ceramic break insulator 1.33" OD CF high voltage (10 KV) insulator

- Maximum Voltage 3KV-15KV depending on size
- 304 Stainless Steel Flanges
- Kovar Sleeve
- Ceramic Insulator
- Metal Seal to 450°C
- Elastomer Seal to 200°C