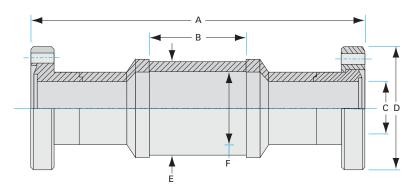

| Dimensions<br>(in inches) |        |  |
|---------------------------|--------|--|
| Dim A                     | 3.62"  |  |
| Dim B                     | 1.00"  |  |
| Dim C                     | 0.630" |  |
| Dim D                     | 1.33"  |  |
| Dim E                     | 1.04"  |  |
| Dim F                     | 0.750" |  |